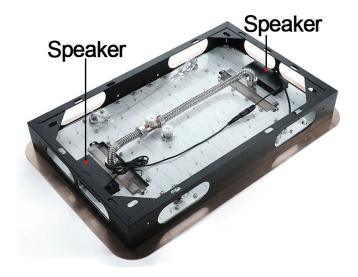

AL RAINFALL WATERFALL SHOWER SYSTEM WITH JETTED BODY SPRAYS AND HANDHELD SHOWER SPECIFICATIONS



#### **Shower Head**

Shower Panel /Hose Material: 304 Stainless Steel Showerheads Install: Embedded Ceiling Mounted

Concealed Mixer Install: Wall-Mounted

LED Shower Head Functions: Rainfall. Waterfall

Water Pressure: 0.3 MPA Water Flow: 16L/min~28L/min Shower Accessories Material: Brass LED Light: Need to Connect Power

Shower Hose Length: 1.5M AC: 100-265V 50/60Hz Music: Need Bluetooth



### Product shown is only for installation display purpose 304 Stainless Steel



Water Pressure: 0.3-0.5MPA Shower Flow Rate: 16-28L/min

## M Auto mode setting **AUTO MODE** Total 11 Auto mode Set the speed of color change, fast/slow unit:mm

**Touch Panel Control** 

Turn On/Off Control

MANUAL MODE



All dimensions and specifications are nominal and may vary. Use actual products for accuracy in critical situations.



# Fontana Showers®

#### **Shower Mixer**





### **Shower Mixer Connections**



### **Body Jet**





### **Hand Shower**



Flow Rate: 2.0 GPM / 7.6 LPM

Thread Interface Size: G 1/2 Inch

Type: Fixed Rotatable Type

Installation Type: Wall Mounted

Material: Brass

Feature: Can rotate 360 degrees

Flow Rate: 1.5 GPM / 5.7 LPM (each Bodyspray)