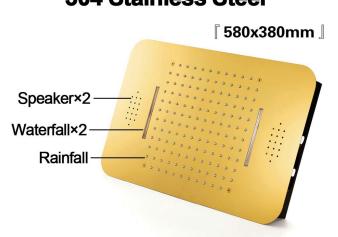

#### **Shower Head**

Shower Panel /Hose Material: 304 Stainless Steel Showerheads Install: Embedded Ceiling Mounted

Concealed Mixer Install: Wall-Mounted

LED Shower Head Functions: Rainfall. Waterfall

Water Pressure: 0.3 MPA Water Flow: 16L/min~28L/min Shower Accessories Material: Brass LED Light: Need to Connect Power

### Product shown is only for installation display purpose 304 Stainless Steel

Water Pressure: 0.3-0.5MPA Shower Flow Rate: 16-28L/min