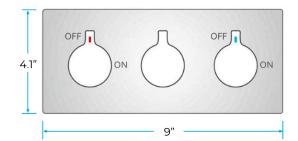

eel Showerheads Install: Embedded Ceiling Mounted

Concealed Mixer Install: Wall-Mounted

LED Shower Head Functions: Rainfall. Waterfall

Water Pressure: 0.3 MPA Water Flow: 16L/min~28L/min Shower Accessories Material: Brass LED Light: Need to Connect Power

Shower Hose Length: 1.5M AC: 100-265V 50/60Hz Music: Need Bluetooth



### Product shown is only for installation display purpose 304 Stainless Steel



Water Pressure: 0.3-0.5MPA Shower Flow Rate: 16-28L/min

## M Auto mode setting **AUTO MODE** Total 11 Auto mode Set the speed of color change, fast/slow unit:mm

**Touch Panel Control** 

Turn On/Off Control

MANUAL MODE



All dimensions and specifications are nominal and may vary. Use actual products for accuracy in critical situations.



# Fontana Showers®

#### **Shower Mixer**





### **Shower Mixer Connections**



### **Body Jet**





### **Hand Shower**



Flow Rate: 2.0 GPM / 7.6 LPM

Thread Interface Size: G 1/2 Inch

Type: Fixed Rotatable Type

Installation Type: Wall Mounted

Material: Brass

Feature: Can rotate 360 degrees

Flow Rate: 1.5 GPM / 5.7 LPM (each Bodyspray)