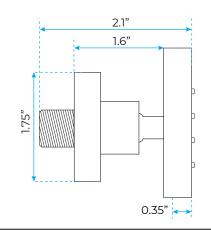

ed Mixer Install: Wall-Mounted

LED Shower Head Functions: Rainfall. Waterfall

Water Pressure: 0.3 MPA Water Flow: 16L/min~28L/min Shower Accessories Material: Brass LED Light: Need to Connect Power

Shower Hose Length: 1.5M AC: 100-265V 50/60Hz Music: Need Bluetooth



### Product shown is only for installation display purpose 304 Stainless Steel



Water Pressure: 0.3-0.5MPA Shower Flow Rate: 16-28L/min

## M Auto mode setting **AUTO MODE** Total 11 Auto mode Set the speed of color change, fast/slow unit:mm

**Touch Panel Control** 

Turn On/Off Control

MANUAL MODE



All dimensions and specifications are nominal and may vary. Use actual products for accuracy in critical situations.



# Fontana Showers®

#### **Shower Mixer**





### **Shower Mixer Connections**



### **Body Jet**





### **Hand Shower**



Flow Rate: 2.0 GPM / 7.6 LPM

Thread Interface Size: G 1/2 Inch

Type: Fixed Rotatable Type

Installation Type: Wall Mounted

Material: Brass

Feature: Can rotate 360 degrees

Flow Rate: 1.5 GPM / 5.7 LPM (each Bodyspray)