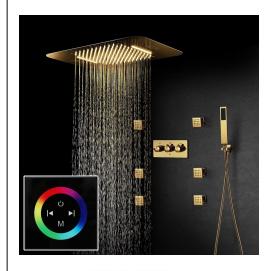

### THERMOSTATIC GOLD TOUCH PANEL CONTROLLED RECESSED CEILING MOUNT GOLD LED MUSICAL RAINFALL WATERFALL SHOWER SYSTEM WITH JETTED BODY SPRAYS AND HANDHELD SHOWER SPECIFICATIONS

#### **Shower Head**

Shower Panel /Hose Material: 304 Stainless Steel Showerheads Install: Embedded Ceiling Mounted

Concealed Mixer Install: Wall-Mounted

LED Shower Head Functions: Rainfall. Waterfall

Water Pressure: 0.3 MPA Water Flow: 16L/min~28L/min Shower Accessories Material: Brass LED Light: Need to Connect Power

Shower Hose Length: 1.5M AC: 100-265V 50/60Hz Music: Need Bluetooth

## M Auto mode setting **AUTO MODE** Total 11 Auto mode Set the speed of color change, fast/slow unit:mm

**Touch Panel Control** 

Turn On/Off Control

MANUAL MODE

All dimensions and specifications are nominal and may vary. Use actual products for accuracy in critical situations.