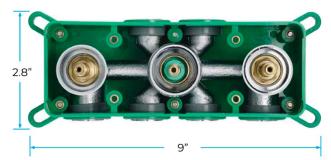

l Showerheads Install: Embedded Ceiling Mounted

Concealed Mixer Install: Wall-Mounted

LED Shower Head Functions: Rainfall. Waterfall

Water Pressure: 0.3 MPA Water Flow: 16L/min~28L/min Shower Accessories Material: Brass LED Light: Need to Connect Power

Shower Hose Length: 1.5M AC: 100-265V 50/60Hz Music: Need Bluetooth



### Product shown is only for installation display purpose 304 Stainless Steel



Water Pressure: 0.3-0.5MPA Shower Flow Rate: 16-28L/min

## M Auto mode setting **AUTO MODE** Total 11 Auto mode Set the speed of color change, fast/slow unit:mm

**Touch Panel Control** 

Turn On/Off Control

MANUAL MODE



All dimensions and specifications are nominal and may vary. Use actual products for accuracy in critical situations.



# Fontana Showers®

#### **Shower Mixer**





### **Shower Mixer Connections**



### **Body Jet**





### **Hand Shower**



Flow Rate: 2.0 GPM / 7.6 LPM

Thread Interface Size: G 1/2 Inch

Type: Fixed Rotatable Type

Installation Type: Wall Mounted

Material: Brass

Feature: Can rotate 360 degrees

Flow Rate: 1.5 GPM / 5.7 LPM (each Bodyspray)