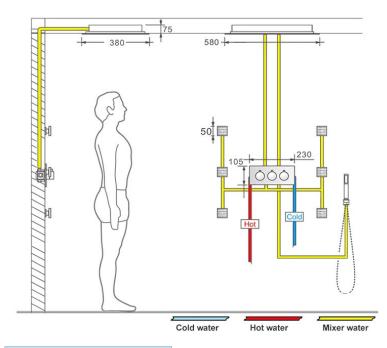

ing Mounted

Concealed Mixer Install: Wall-Mounted

LED Shower Head Functions: Rainfall. Waterfall

Water Pressure: 0.3 MPA Water Flow: 16L/min~28L/min Shower Accessories Material: Brass LED Light: Need to Connect Power

Shower Hose Length: 1.5M AC: 100-265V 50/60Hz Music: Need Bluetooth



### Product shown is only for installation display purpose 304 Stainless Steel



Water Pressure: 0.3-0.5MPA Shower Flow Rate: 16-28L/min

## M Auto mode setting **AUTO MODE** Total 11 Auto mode Set the speed of color change, fast/slow unit:mm

**Touch Panel Control** 

Turn On/Off Control

MANUAL MODE



All dimensions and specifications are nominal and may vary. Use actual products for accuracy in critical situations.



# Fontana Showers®

#### **Shower Mixer**





### **Shower Mixer Connections**



### **Body Jet**





### **Hand Shower**



Flow Rate: 2.0 GPM / 7.6 LPM

Thread Interface Size: G 1/2 Inch

Type: Fixed Rotatable Type

Installation Type: Wall Mounted

Material: Brass

Feature: Can rotate 360 degrees

Flow Rate: 1.5 GPM / 5.7 LPM (each Bodyspray)